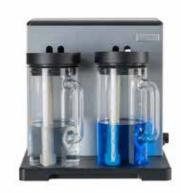

## KJELROC SCRUBBER

A Scrubber is recommended for fume control and in areas where water is expensive. The KjelROC Scrubber can save costs.

## Reliable and Easy with a Small Footprint

The KjelROC Scrubbers are built to work in an environment with an excess of corrosive fumes and high heat. All materials are carefully selected.

- Cooler and containers in Borosilicate glass and connection tubes in Viton, in order to withstand the demanding environment and reduce maintenance costs
- Small footprint makes it easy to install the Scrubber close to the KjelROC Digestor
- Easy access to exchange containers, which are all made in high quality Borosilicate Glass.

## NO WATER IS NEEDED

The KjelROC Scrubber does not require any tap water and there is a build-in pump for suction power.